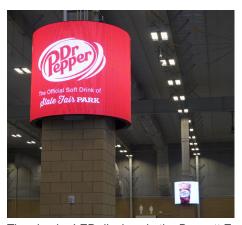

Figure 1: NanoLumens Display Type 1 sample content

| Bennett Event Center column wrap canvas size: 100 | 8 x 288px             |                       |
|---------------------------------------------------|-----------------------|-----------------------|
| panel 1 - 336 x 288px<br>(faces lobby)            | panel 2 - 336 x 288px | panel 3 - 336 x 288px |
| canvas 0px                                        |                       |                       |
|                                                   |                       |                       |