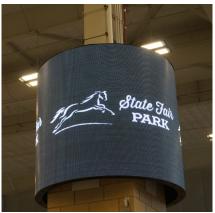

Figure 1: NanoLumens Display Type 1 sample content

| Bennett Event Center column wrap canvas size: 100 | 8 x 288px             |                       |
|---------------------------------------------------|-----------------------|-----------------------|
| panel 1 - 336 x 288px<br>(faces lobby)            | panel 2 - 336 x 288px | panel 3 - 336 x 288px |
| canvas 0px                                        |                       |                       |
|                                                   |                       |                       |