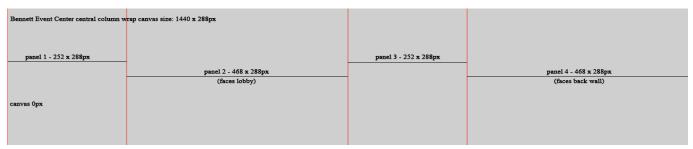

## NanoLumens Display Type 2 LED display size: 1440 x 288px

- Importable still images formats (Color space: RGB at 72 dpi): JPEG or PNG
- Media type (at 29.97 fps): MP4/H.264

| GENERAL VIDEO SETTINGS          |                                                 |  |
|---------------------------------|-------------------------------------------------|--|
| Codec (format)                  | H.264                                           |  |
| Profile                         | Main                                            |  |
| Level                           | 3.1 or higher                                   |  |
| Bitrate (target - maximum Mbps) | Approximately 10-12 Mbps; VBR, 1 pass or 2 pass |  |
| File format                     | MP4                                             |  |
| Frame rate (frames/second)      | North American video output format - 29.97 fps  |  |

Figure 3: NanoLumens Display Type 2 sample content

Figure 4: NanoLumens Display Type 2 sample layout